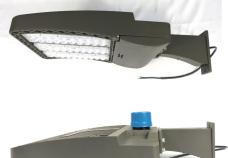

150

- Product Applications
- NSL LED SHOEBOX Lighting series can be widely used in Urban roads, Industrial areas, Residential areas, Sidewalks, Parking lot, Schools, Gardens and etc
- Structure Features
- Shell materials: Aluminum & PC.
- Finish: Dark Bronze/White
- Net Weight:11.5kgs Unit: mm

١.

645

| Туре              |               |                      |                   |  |
|-------------------|---------------|----------------------|-------------------|--|
| Power             | 250w          | Lighting Angle       | Type III          |  |
| Input Voltage     | AC100-277V    | LED Brightness Decay | <5%/6000hrs       |  |
| PF                | >0.95         | Working Life         | >50000hrs         |  |
| Driver Efficiency | >90%          | Working Temperature  | -30-+45℃          |  |
| Luminous Flux     | 32000lm       | Storage Temperature  | -40-+80°C         |  |
| Color Temperature | 5000K         | Protection Level     | Wet Location/IP65 |  |
| CRI               | Ra>80         | Cable                | 3 core,18AWG      |  |
| Proterction       | IP65          | G.W./N.W.            | 13.5KG/11.5KG     |  |
| Size              | 645X390X150mm | Packing size         | 680X470X190mm     |  |