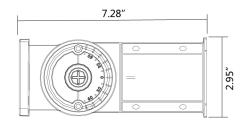

١.

645

| Туре              |               |                      |                   |  |
|-------------------|---------------|----------------------|-------------------|--|
| Power             | 250w          | Lighting Angle       | Type III          |  |
| Input Voltage     | AC100-277V    | LED Brightness Decay | <5%/6000hrs       |  |
| PF                | >0.95         | Working Life         | >50000hrs         |  |
| Driver Efficiency | >90%          | Working Temperature  | -30-+45℃          |  |
| Luminous Flux     | 32000lm       | Storage Temperature  | -40-+80°C         |  |
| Color Temperature | 5000K         | Protection Level     | Wet Location/IP65 |  |
| CRI               | Ra>80         | Cable                | 3 core,18AWG      |  |
| Proterction       | IP65          | G.W./N.W.            | 13.5KG/11.5KG     |  |
| Size              | 645X390X150mm | Packing size         | 680X470X190mm     |  |