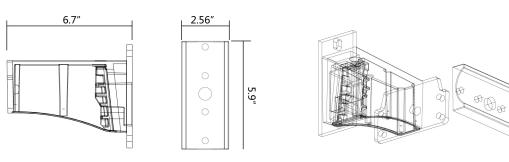

-|
| Company  | Product | Power     | Voltage    | Color Temp | Finish | IES     | Mount       | Control   |
| New silu | LD      | 06W(60w)  | 27         | 30K(3000K) | D      | Т2      | S           | Р         |
| lighting | LED     | 10W(100w) | AC100-277V | 40K(4000K) | Dark   | TypeII  | Slip fitter | 100-277V  |
|          | shoebox | 15W(150W  | 48         | 50K(5000K) | Bronze | Т3      | Т           | Photecell |
|          | light   | 20W(200W) | AC200-480V | 57(5700K)  | w      | TypeIII | Trunnion    |           |
|          |         | 25W(250W) |            | 500K       | White  | Т5      | А           |           |
|          |         | 30W(300W) |            |            |        | TypeV   | Arm         |           |

## Accessory Option:

## Trunnion Mount









Arm



Slip Fitter