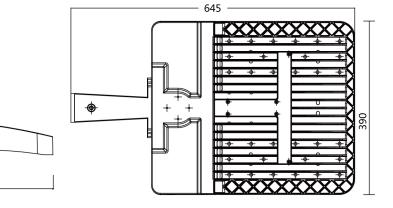

- High efficiency LED Driver, the wide range input voltage AC100-277V or AC200-480V;
- Lumileds LED high luminous efficiency and long life.
- Cast aluminium design, better cooling and easy replacement, light quality, LED Tj <85°C</li>
- Excellent optical design, greatly improve the light utilization and evenness
  Photocell Control Available(Option)



150



- Product Applications
- NSL LED SHOEBOX Lighting series can be widely used in Urban roads, Industrial areas, Residential areas, Sidewalks, Parking lot, Schools, Gardens and etc
- Structure Features
- Shell materials: Aluminum & PC.
- Finish: Dark Bronze/White
- Net Weight:11.5kgs Unit: mm

١.

645



| Туре              |               |                      |                   |  |
|-------------------|---------------|----------------------|-------------------|--|
| Power             | 250w          | Lighting Angle       | Type III          |  |
| Input Voltage     | AC100-277V    | LED Brightness Decay | <5%/6000hrs       |  |
| PF                | >0.95         | Working Life         | >50000hrs         |  |
| Driver Efficiency | >90%          | Working Temperature  | -30-+45℃          |  |
| Luminous Flux     | 32000lm       | Storage Temperature  | -40-+80°C         |  |
| Color Temperature | 5000K         | Protection Level     | Wet Location/IP65 |  |
| CRI               | Ra>80         | Cable                | 3 core,18AWG      |  |
| Proterction       | IP65          | G.W.